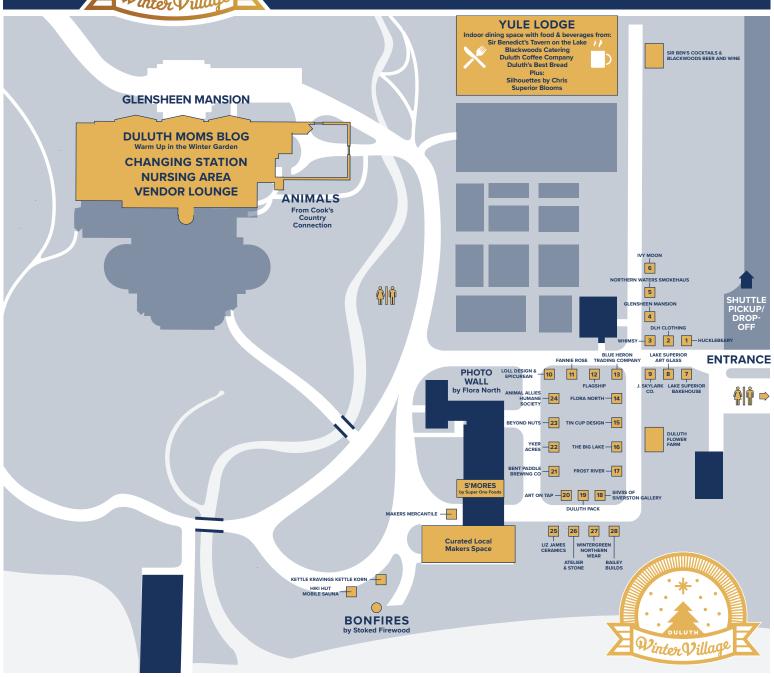

# Event Map

- 1. Hucklebeary
- 2. DLH Clothing
- 3. Whimsv
- 4. Glensheen Mansion
- 5. Northern Waters Smokehaus
- 6. Ivy Moon
- 7. Lake Superior Bakehouse

- 8. Lake Superior Art Glass
- 9. J Skylark Co.
- 10. Loll Designs and Epicurean
- 11. Fannie Rose
- 12. Flagship
- 13. Blue Heron Trading Company

- 14. Flora North
- 15. Tin Cup Design
- 16. The Big Lake
- 17. Frost River
- 18. Siiviis of Sivertson Gallery
- 19. Duluth Pack
- 20. Art on Tap
- 21. Bent Paddle

- 22. Yker Acres
- 23. Beyond Nuts
- 24. Animal Allies Humane Society
- 25. Liz James Ceramics
- 26. Atelier & Stone
- 27. Wintergreen Northern Wear
- 28. Bailey Builds